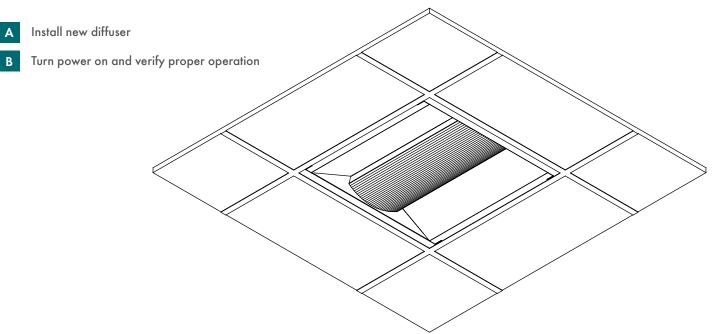

T ATTEMPT INSTALLATION. CONTACT A QUALIFIED ELECTRICIAN. A QUALIFIED ELECTRICIAN MUST PERFORM ALL WIRING AND INSTALLATION IN ACCORDANCE WITH NATIONAL AND LOCAL ELECTRICAL CODES.

#### 

RISK OF FIRE OR ELECTRIC SHOCK

INSTALL THIS KIT ONLY IN THE LUMINAIRES THAT HAVE THE CONSTRUCTION FEATURES AND DIMENSIONS SHOWN IN THE PHOTOGRAPHS AND/OR DRAWINGS.

#### 

TO PREVENT WIRING DAMAGE OR ABRASION, DO NOT EXPOSE WIRING TO EDGES OF SHEET METAL OR OTHER SHARP OBJECTS.



## PRIOR TO INSTALLATION, VERIFY THE CONTENTS OF THE RETROFIT KIT BY CONFIRMING THAT YOU HAVE THE FOLLOWING COMPONENTS:





DRW 500044 REV. 1 3



### **STEP 3: REFLECTOR/LED ARRAY ASSEMBLY INSTALLATION**



# STEP 4: SIDE REFLECTOR INSTALLATION



#### **STEP 5: COMPLETE INSTALLATION**

#### FOLLOW STEPS "A" AND "B" AS SHOWN.