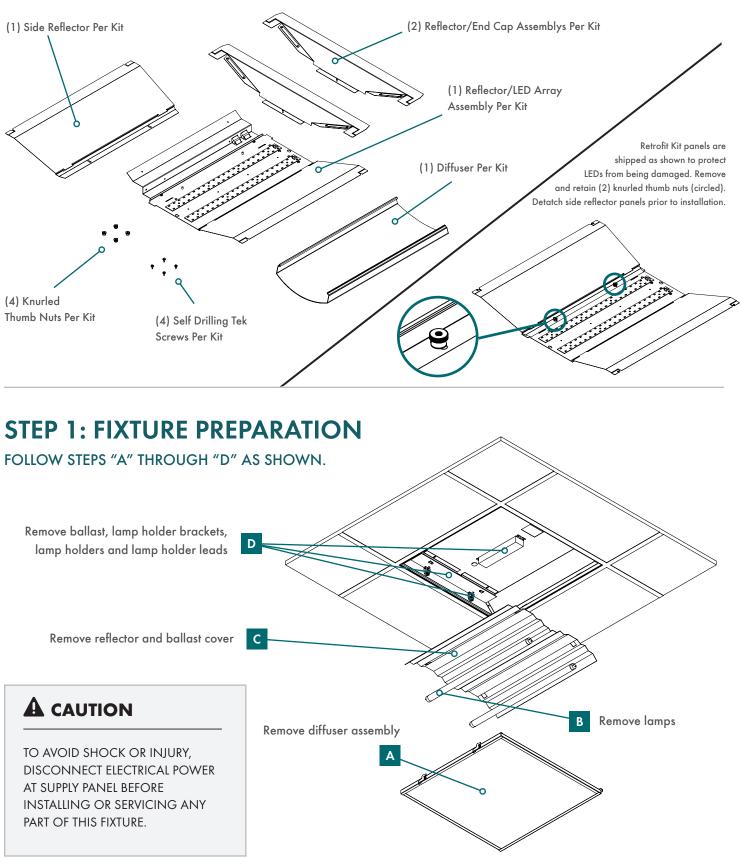

## PRIOR TO INSTALLATION, VERIFY THE CONTENTS OF THE RETROFIT KIT BY CONFIRMING THAT YOU HAVE THE FOLLOWING COMPONENTS:

DRW 500044 REV. 1 3