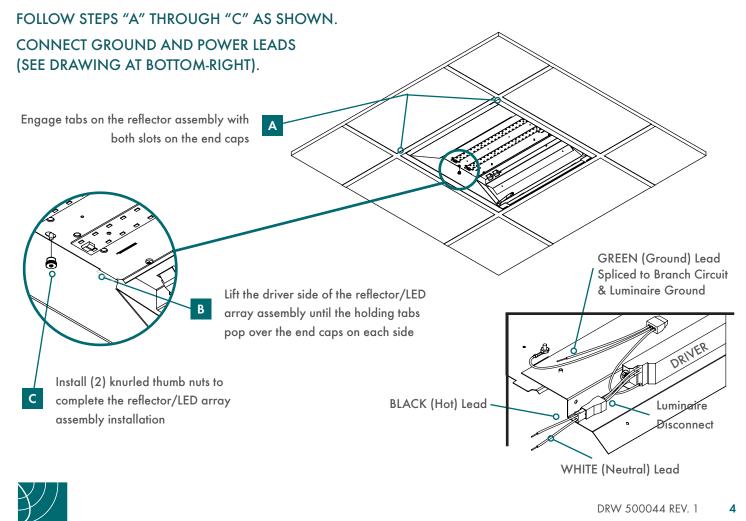

### **STEP 3: REFLECTOR/LED ARRAY ASSEMBLY INSTALLATION**

# STEP 4: SIDE REFLECTOR INSTALLATION

#### **STEP 5: COMPLETE INSTALLATION**

#### FOLLOW STEPS "A" AND "B" AS SHOWN.