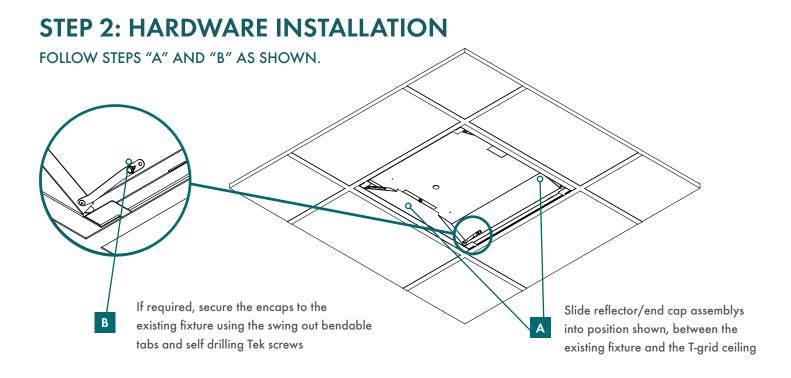

## SAFETY PRECAUTIONS

READ ALL SAFETY PRECAUTIONS AND INSTALLATION INSTRUCTIONS CAREFULLY BEFORE INSTALLING OR SERVICING THIS FIXTURE KIT. FAILURE TO COMPLY WITH THESE INSTRUCTIONS COULD RESULT IN POTENTIALLY FATAL ELECTRIC SHOCK AND/ OR PROPERTY DAMAGE.

DISCONNECT OR TURN OFF ELECTRICAL POWER AT THE FUSE OR CIRCUIT PANEL BEFORE INSTALLING OR SERVICING THIS FIXTURE.

ENSURE THAT ALL PRIMARY WIRES ARE CONTAINED WITHIN THE ENCLOSURE AND NO WIRES ARE PINCHED.

TO REDUCE THE RISK OF ELECTRICAL SHOCK, AND TO ASSURE PROPER OPERATION, THIS FIXTURE MUST BE ADEQUATELY GROUNDED. TO ACCOMPLISH PROPER GROUNDING, THERE MUST BE A SEPARATE GROUND WIRE (GREEN) OR BARE METAL CONTACT (METAL CONDUIT) BETWEEN THIS KIT AND THE GROUND CONNECTION OF YOUR MAIN POWER SUPPLY PANEL. THE GREEN GROUND SCREW LOCATION IS CLEARLY IDENTIFIED IN THE FIXTURE HOUSING.

HANDLE FIXTURE COMPONENTS CAREFULLY TO AVOID ANY POSSIBLE SHARP EDGE INJURY.

ONLY THOSE OPEN HOLES INDICATED IN THE PHOTOGRAPHS AND/OR DRAWINGS MAY BE MADE OR ALTERED AS A RESULT OF KIT INSTALLATION. DO NOT LEAVE ANY OTHER OPEN HOLES IN AN ENCLOSURE OF WIRING OR ELECTRICAL COMPONENTS.