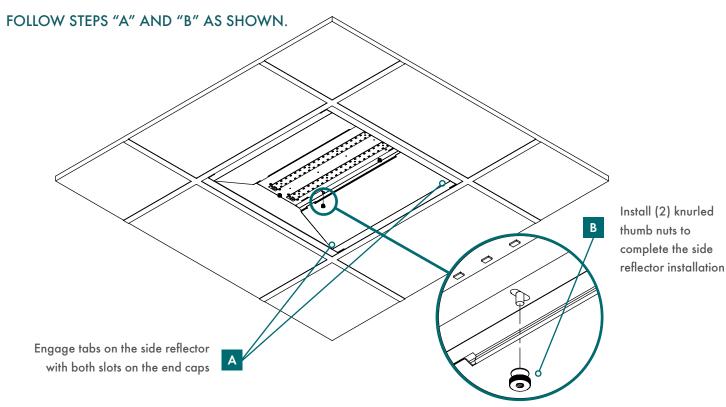

LATION REQUIRES KNOWLEDGE OF LUMINAIRES ELECTRICAL SYSTEMS. IF NOT QUALIFIED, DO NOT ATTEMPT INSTALLATION. CONTACT A QUALIFIED ELECTRICIAN. A QUALIFIED ELECTRICIAN MUST PERFORM ALL WIRING AND INSTALLATION IN ACCORDANCE WITH NATIONAL AND LOCAL ELECTRICAL CODES.

#### 

RISK OF FIRE OR ELECTRIC SHOCK

INSTALL THIS KIT ONLY IN THE LUMINAIRES THAT HAVE THE CONSTRUCTION FEATURES AND DIMENSIONS SHOWN IN THE PHOTOGRAPHS AND/OR DRAWINGS.

#### 

TO PREVENT WIRING DAMAGE OR ABRASION, DO NOT EXPOSE WIRING TO EDGES OF SHEET METAL OR OTHER SHARP OBJECTS.



## PRIOR TO INSTALLATION, VERIFY THE CONTENTS OF THE RETROFIT KIT BY CONFIRMING THAT YOU HAVE THE FOLLOWING COMPONENTS:





DRW 500044 REV. 1 3



### **STEP 3: REFLECTOR/LED ARRAY ASSEMBLY INSTALLATION**



# STEP 4: SIDE REFLECTOR INSTALLATION



#### **STEP 5: COMPLETE INSTALLATION**

#### FOLLOW STEPS "A" AND "B" AS SHOWN.