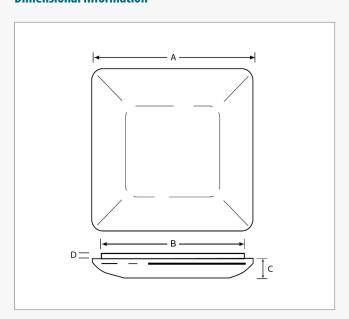

## **Dimensional Information**

| A   | В     | C      | D     |
|-----|-------|--------|-------|
| 12" | 10.5" | 2.625" | .375" |

Note: RENOVA products are constantly being improved; therefore, the information shown is subject to change without notice. Always consult your lighting representative or RENOVA Lighting Systems, Inc. for the latest information.