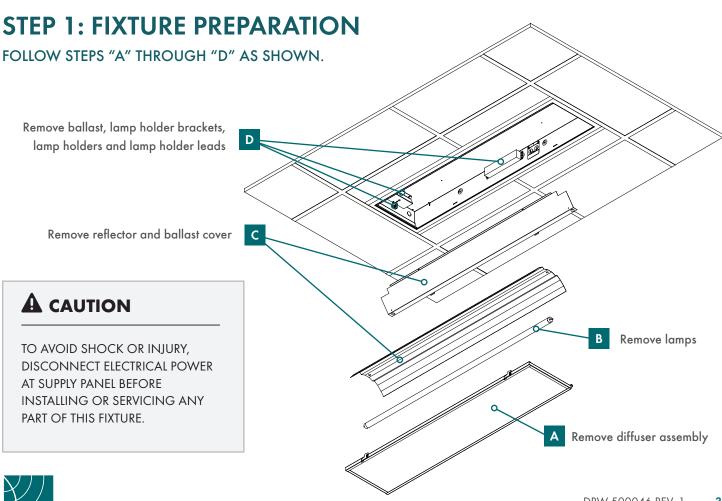

## SAFETY PRECAUTIONS

**READ ALL SAFETY PRECAUTIONS AND** INSTALLATION INSTRUCTIONS CAREFULLY **BEFORE INSTALLING OR SERVICING THIS** FIXTURE KIT. FAILURE TO COMPLY WITH THESE INSTRUCTIONS COULD RESULT IN POTENTIALLY FATAL ELECTRIC SHOCK AND/ OR PROPERTY DAMAGE.

DISCONNECT OR TURN OFF ELECTRICAL POWER AT THE FUSE OR CIRCUIT PANEL BEFORE INSTALLING OR SERVICING THIS FIXTURE.

**ENSURE THAT ALL PRIMARY WIRES ARE** CONTAINED WITHIN THE ENCLOSURE AND NO WIRES ARE PINCHED.

TO REDUCE THE RISK OF ELECTRICAL SHOCK, AND TO ASSURE PROPER OPERATION, THIS FIXTURE MUST BE ADEQUATELY GROUNDED. TO ACCOMPLISH PROPER GROUNDING, THERE MUST BE A SEPARATE GROUND WIRE (GREEN) OR BARE METAL CONTACT (METAL CONDUIT) BETWEEN THIS KIT AND THE GROUND **CONNECTION OF YOUR MAIN POWER** SUPPLY PANEL. THE GREEN GROUND **SCREW LOCATION IS CLEARLY IDENTIFIED** IN THE FIXTURE HOUSING.

HANDLE FIXTURE COMPONENTS **CAREFULLY TO AVOID ANY POSSIBLE** SHARP EDGE INJURY.

ONLY THOSE OPEN HOLES INDICATED IN THE PHOTOGRAPHS AND/OR DRAWINGS MAY BE MADE OR ALTERED AS A RESULT OF KIT INSTALLATION. DO NOT LEAVE ANY OTHER OPEN HOLES IN AN ENCLOSURE OF WIRING OR ELECTRICAL COMPONENTS.