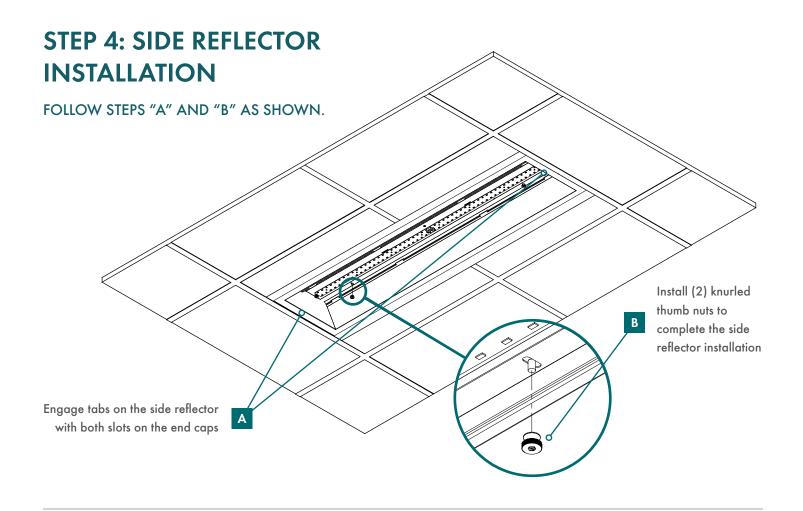

CTRIC SHOCK

LED RETROFIT KIT INSTALLATION REQUIRES **KNOWLEDGE OF LUMINAIRES ELECTRICAL SYSTEMS. IF NOT QUALIFIED,** DO NOT ATTEMPT INSTALLATION. CONTACT A QUALIFIED ELECTRICIAN. A QUALIFIED **ELECTRICIAN MUST PERFORM ALL WIRING** AND INSTALLATION IN ACCORDANCE WITH NATIONAL AND LOCAL ELECTRICAL CODES.



#### WARNING

RISK OF FIRE OR ELECTRIC SHOCK

INSTALL THIS KIT ONLY IN THE LUMINAIRES THAT HAVE THE CONSTRUCTION FEATURES AND DIMENSIONS SHOWN IN THE PHOTOGRAPHS AND/OR DRAWINGS.



#### WARNING

TO PREVENT WIRING DAMAGE OR ABRASION, DO NOT EXPOSE WIRING TO EDGES OF SHEET METAL OR OTHER SHARP OBJECTS.



#### PRIOR TO INSTALLATION, VERIFY THE CONTENTS OF THE RETROFIT KIT BY CONFIRMING THAT YOU HAVE THE FOLLOWING COMPONENTS:







# STEP 3: REFLECTOR/LED ARRAY ASSEMBLY INSTALLATION







### **STEP 5: COMPLETE INSTALLATION**

A Install new diffuser

B Turn power on and verify proper operation