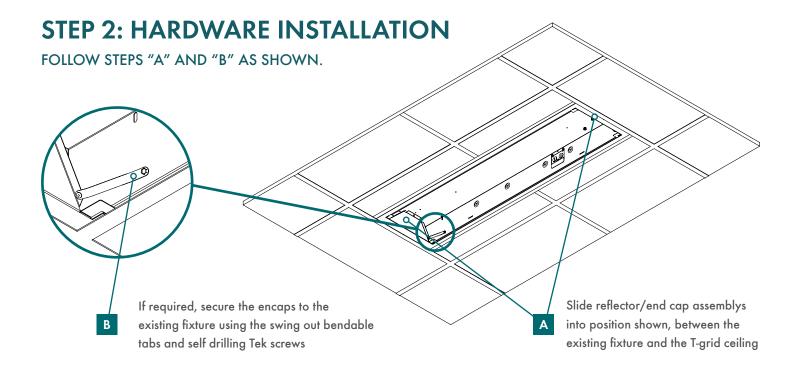

WIRING AND COMPONENTS.



#### WARNING

RISK OF FIRE OR ELECTRIC SHOCK

LED RETROFIT KIT INSTALLATION REQUIRES **KNOWLEDGE OF LUMINAIRES ELECTRICAL SYSTEMS. IF NOT QUALIFIED,** DO NOT ATTEMPT INSTALLATION. CONTACT A QUALIFIED ELECTRICIAN. A QUALIFIED **ELECTRICIAN MUST PERFORM ALL WIRING** AND INSTALLATION IN ACCORDANCE WITH NATIONAL AND LOCAL ELECTRICAL CODES.



#### WARNING

RISK OF FIRE OR ELECTRIC SHOCK

INSTALL THIS KIT ONLY IN THE LUMINAIRES THAT HAVE THE CONSTRUCTION FEATURES AND DIMENSIONS SHOWN IN THE PHOTOGRAPHS AND/OR DRAWINGS.



#### WARNING

TO PREVENT WIRING DAMAGE OR ABRASION, DO NOT EXPOSE WIRING TO EDGES OF SHEET METAL OR OTHER SHARP OBJECTS.



#### PRIOR TO INSTALLATION, VERIFY THE CONTENTS OF THE RETROFIT KIT BY CONFIRMING THAT YOU HAVE THE FOLLOWING COMPONENTS:







# STEP 3: REFLECTOR/LED ARRAY ASSEMBLY INSTALLATION







### **STEP 5: COMPLETE INSTALLATION**

A Install new diffuser

B Turn power on and verify proper operation