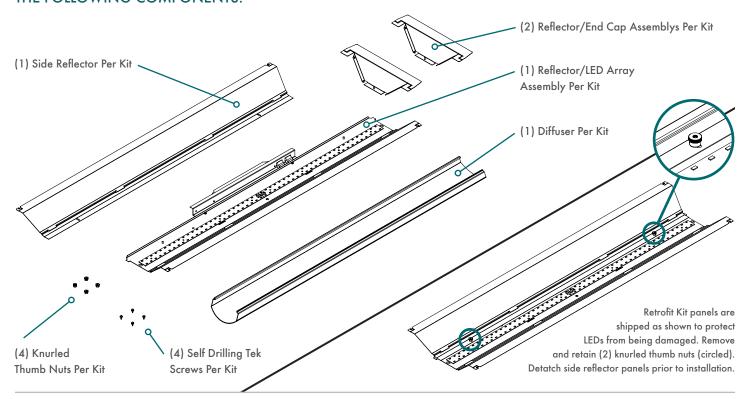

#### PRIOR TO INSTALLATION, VERIFY THE CONTENTS OF THE RETROFIT KIT BY CONFIRMING THAT YOU HAVE THE FOLLOWING COMPONENTS: