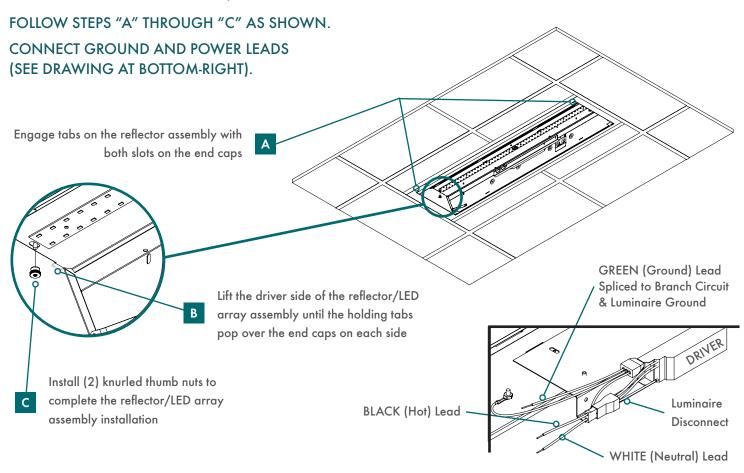

### **STEP 5: COMPLETE INSTALLATION**

A Install new diffuser

B Turn power on and verify proper operation