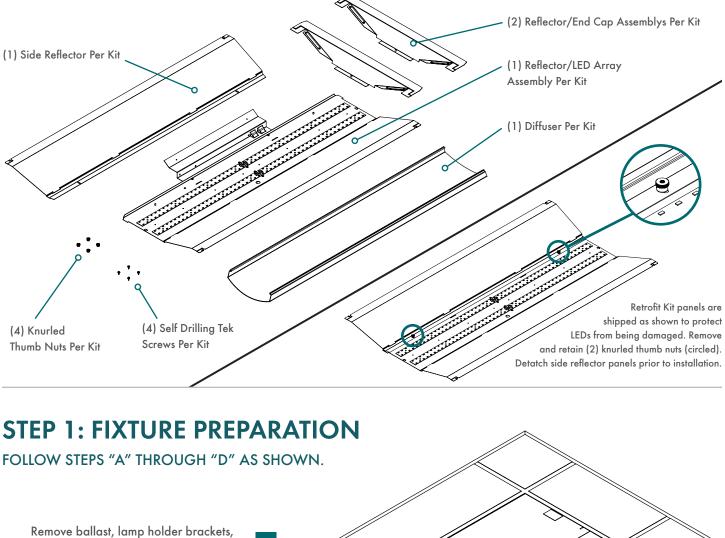

## PRIOR TO INSTALLATION, VERIFY THE CONTENTS OF THE RETROFIT KIT BY CONFIRMING THAT YOU HAVE THE FOLLOWING COMPONENTS:

lamp holders and lamp holder leads

Remove reflector and ballast cover