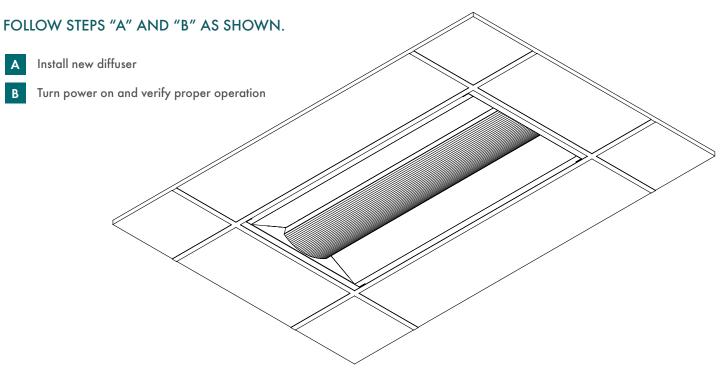

ND LOCAL ELECTRICAL CODES.

#### 

RISK OF FIRE OR ELECTRIC SHOCK

INSTALL THIS KIT ONLY IN THE LUMINAIRES THAT HAVE THE CONSTRUCTION FEATURES AND DIMENSIONS SHOWN IN THE PHOTOGRAPHS AND/OR DRAWINGS.

#### 

TO PREVENT WIRING DAMAGE OR ABRASION, DO NOT EXPOSE WIRING TO EDGES OF SHEET METAL OR OTHER SHARP OBJECTS.



## PRIOR TO INSTALLATION, VERIFY THE CONTENTS OF THE RETROFIT KIT BY CONFIRMING THAT YOU HAVE THE FOLLOWING COMPONENTS:



lamp holders and lamp holder leads

Remove reflector and ballast cover

#### 

TO AVOID SHOCK OR INJURY, DISCONNECT ELECTRICAL POWER AT SUPPLY PANEL BEFORE INSTALLING OR SERVICING ANY PART OF THIS FIXTURE.





DRW 500045 REV. 1 3



### **STEP 3: REFLECTOR/LED ARRAY ASSEMBLY INSTALLATION**





DRW 500045 REV. 1 4



### **STEP 5: COMPLETE INSTALLATION**