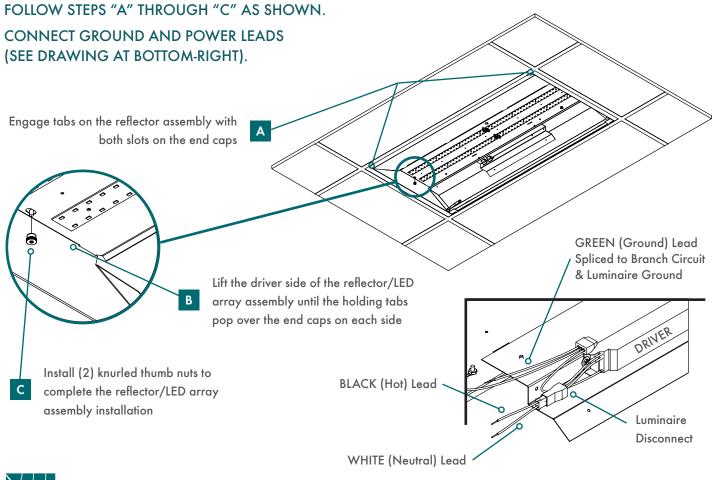

PERFORM ALL WIRING AND INSTALLATION IN ACCORDANCE WITH NATIONAL AND LOCAL ELECTRICAL CODES.

#### 

RISK OF FIRE OR ELECTRIC SHOCK

INSTALL THIS KIT ONLY IN THE LUMINAIRES THAT HAVE THE CONSTRUCTION FEATURES AND DIMENSIONS SHOWN IN THE PHOTOGRAPHS AND/OR DRAWINGS.

#### 

TO PREVENT WIRING DAMAGE OR ABRASION, DO NOT EXPOSE WIRING TO EDGES OF SHEET METAL OR OTHER SHARP OBJECTS.



## PRIOR TO INSTALLATION, VERIFY THE CONTENTS OF THE RETROFIT KIT BY CONFIRMING THAT YOU HAVE THE FOLLOWING COMPONENTS:



lamp holders and lamp holder leads

Remove reflector and ballast cover

#### 

TO AVOID SHOCK OR INJURY, DISCONNECT ELECTRICAL POWER AT SUPPLY PANEL BEFORE INSTALLING OR SERVICING ANY PART OF THIS FIXTURE.





DRW 500045 REV. 1 3



### **STEP 3: REFLECTOR/LED ARRAY ASSEMBLY INSTALLATION**





DRW 500045 REV. 1 4



### **STEP 5: COMPLETE INSTALLATION**