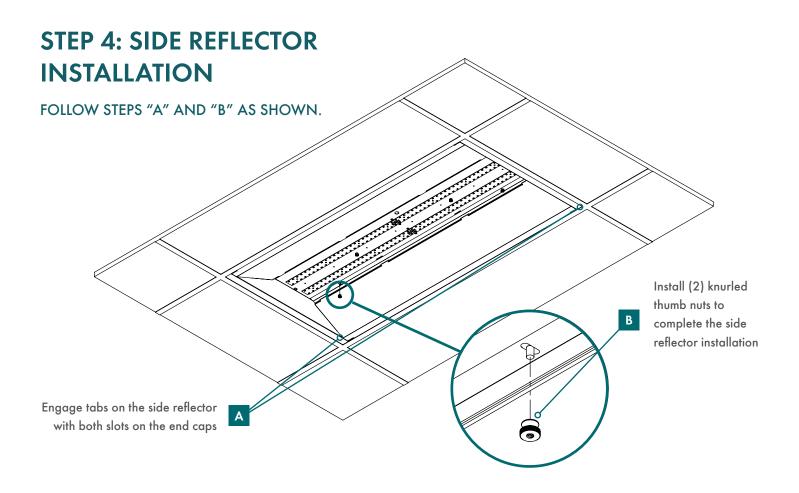

NSTALLATION IN ACCORDANCE WITH NATIONAL AND LOCAL ELECTRICAL CODES.

#### 

RISK OF FIRE OR ELECTRIC SHOCK

INSTALL THIS KIT ONLY IN THE LUMINAIRES THAT HAVE THE CONSTRUCTION FEATURES AND DIMENSIONS SHOWN IN THE PHOTOGRAPHS AND/OR DRAWINGS.

#### 

TO PREVENT WIRING DAMAGE OR ABRASION, DO NOT EXPOSE WIRING TO EDGES OF SHEET METAL OR OTHER SHARP OBJECTS.



## PRIOR TO INSTALLATION, VERIFY THE CONTENTS OF THE RETROFIT KIT BY CONFIRMING THAT YOU HAVE THE FOLLOWING COMPONENTS:



lamp holders and lamp holder leads

Remove reflector and ballast cover

#### 

TO AVOID SHOCK OR INJURY, DISCONNECT ELECTRICAL POWER AT SUPPLY PANEL BEFORE INSTALLING OR SERVICING ANY PART OF THIS FIXTURE.





DRW 500045 REV. 1 3



### **STEP 3: REFLECTOR/LED ARRAY ASSEMBLY INSTALLATION**





DRW 500045 REV. 1 4



### **STEP 5: COMPLETE INSTALLATION**