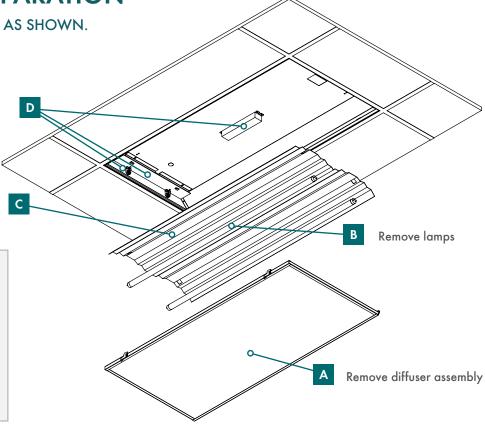

## PRIOR TO INSTALLATION, VERIFY THE CONTENTS OF THE RETROFIT KIT BY CONFIRMING THAT YOU HAVE THE FOLLOWING COMPONENTS:

lamp holders and lamp holder leads

Remove reflector and ballast cover