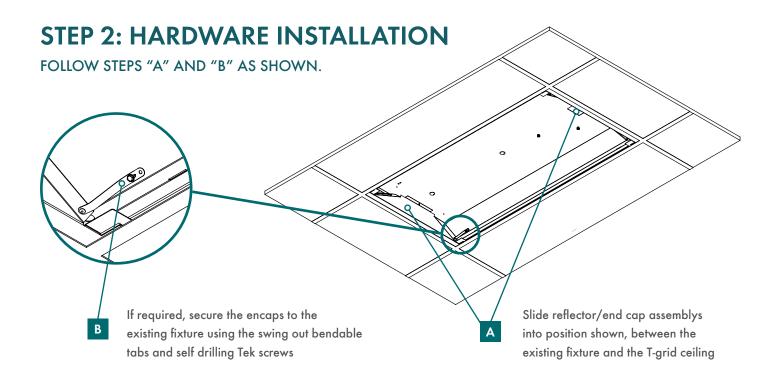

CONTACT A QUALIFIED ELECTRICIAN. A QUALIFIED ELECTRICIAN MUST PERFORM ALL WIRING AND INSTALLATION IN ACCORDANCE WITH NATIONAL AND LOCAL ELECTRICAL CODES.

#### 

RISK OF FIRE OR ELECTRIC SHOCK

INSTALL THIS KIT ONLY IN THE LUMINAIRES THAT HAVE THE CONSTRUCTION FEATURES AND DIMENSIONS SHOWN IN THE PHOTOGRAPHS AND/OR DRAWINGS.

#### 

TO PREVENT WIRING DAMAGE OR ABRASION, DO NOT EXPOSE WIRING TO EDGES OF SHEET METAL OR OTHER SHARP OBJECTS.



## PRIOR TO INSTALLATION, VERIFY THE CONTENTS OF THE RETROFIT KIT BY CONFIRMING THAT YOU HAVE THE FOLLOWING COMPONENTS:



lamp holders and lamp holder leads

Remove reflector and ballast cover

#### 

TO AVOID SHOCK OR INJURY, DISCONNECT ELECTRICAL POWER AT SUPPLY PANEL BEFORE INSTALLING OR SERVICING ANY PART OF THIS FIXTURE.





DRW 500045 REV. 1 3



### **STEP 3: REFLECTOR/LED ARRAY ASSEMBLY INSTALLATION**





DRW 500045 REV. 1 4



### **STEP 5: COMPLETE INSTALLATION**