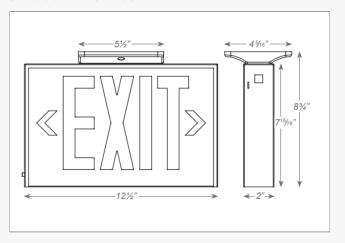

| # of Faces:   | 2 = Universal Single/Double Face          |  |  |
|                                                             | Letter Color: | R = Red<br>G = Green                      |  |  |
|                                                             | Housing:      | W= White<br>B = Black                     |  |  |
|                                                             | Battery:      | (Blank) = AC-Only<br>EM = Battery Back-up |  |  |
|                                                             | Options:      | SDT = Self-diagnostic <sup>1</sup>        |  |  |
| Notes:                                                      | 1. EM Units o | only                                      |  |  |

# **Dimensional Information**